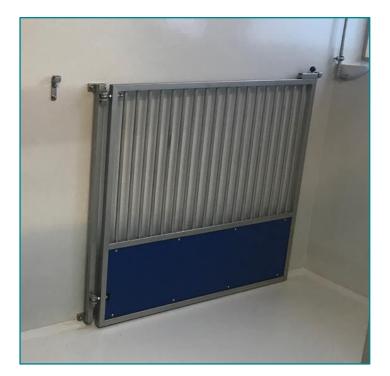

# INDOOR AREA WITH VARIABLE CAGE SIZES

#### **INDOOR AREA WITH VARIABLE CAGE SIZES**

- Made of stainless steel
- Customized
- Easy to clean
- Resistant to H2O2decontamination
- Autoclavable after disassembly
- Integrated feed trough automated drinking system
- Variable cage sizes / nestable

#### **INDOOR AREA WITH VARIABLE CAGE SIZES**