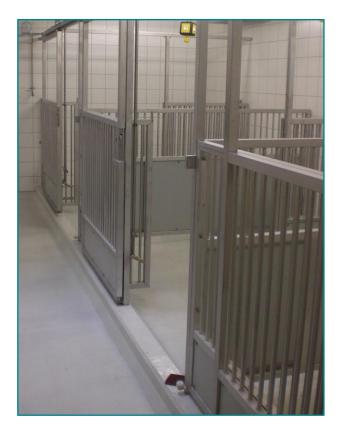

# INDOOR AREA WITH INTEGRATED DRAINAGE CHANNEL

#### **INDOOR AREA WITH INTEGRATED DRAINAGE CHANNEL**

- Made of stainless steel
- Customized
- Autoclavable after disassembly
- Easy to clean
- Gassing resistant
  - Automated drinking trough integrated
- Integrated feed trough
- Integrated drainage channel
- Nestable