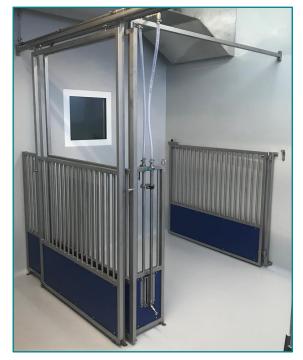

# INDOOR AREA WITH VARIABLE CAGE SIZES

#### **INDOOR AREA WITH VARIABLE CAGE SIZES**

- Made of stainless steel
- Customized
- Easy to clean
- Resistant to H2O2decontamination
- Autoclavable after disassembly
- Integrated feed trough automated drinking system
- Variable cage sizes / nestable

#### **INDOOR AREA WITH VARIABLE CAGE SIZES**