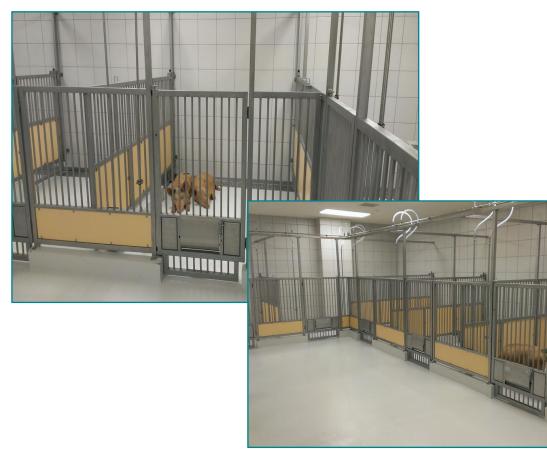

## **INDOOR AREA**

#### **INDOOR AREA**

- Made of stainless steel
- Customized
- Autoclavable after disassembly
- Easy to clean

-

- Gassing resistant
- Automated watering system
- Integrated feed trough

#### **INDOOR AREA**