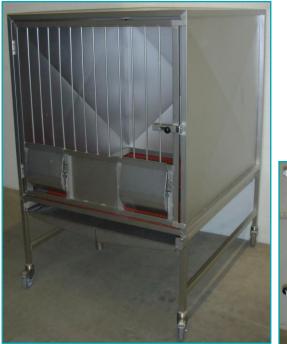

## **MOBILE METABOLISM CAGES**

#### **MOBILE METABOLISM CAGES**

- Made of stainless steel
- Feed trough integrated
- Easy to clean
- Resistant to H2O2-decontamination
- Easy to handle/move
- Big front door
- Base and tub can be easily removed
- 2 lockable wheels
- Tub with drain