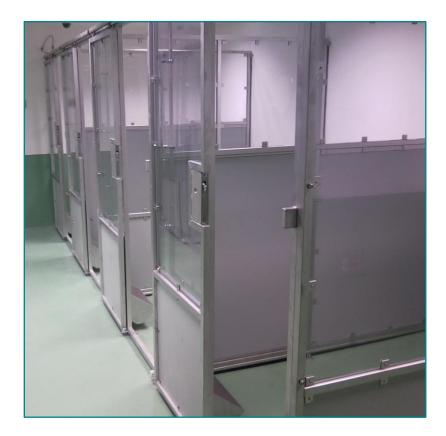

# INDOOR AREA WITH INTEGRATED DRAINAGE CHANNEL

#### **INDOOR AREA WITH INTEGRATED DRAINAGE CHANNEL**

- Made of stainless steel
- Customized
- Autoclavable after disassembly
- Easy to clean
- Gassing resistant
  - Automated drinking trough integrated
- Integrated feed trough
- Integrated drainage channel
- Nestable