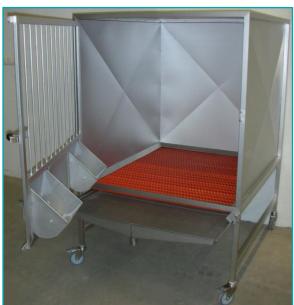

## **MOBILE METABOLISM CAGES**

#### **MOBILE METABOLISM CAGES**

- Made of stainless steel
- Feed trough integrated
- Easy to clean
- Resistant to H2O2-decontamination
- Easy to handle/move
- Big front door
- Base and tub can be easily removed
- 2 lockable wheels
- Tub with drain