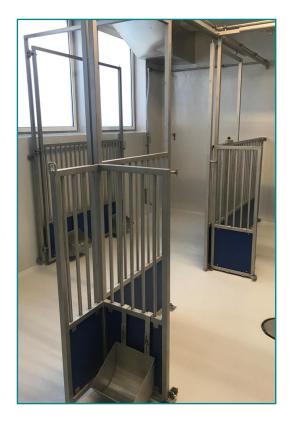

# INDOOR AREA WITH INTEGRATED DRAINAGE CHANNEL

#### **INDOOR AREA WITH INTEGRATED DRAINAGE CHANNEL**

- Made of stainless steel
- Customized
- Autoclavable after disassembly
- Easy to clean
- Gassing resistant
  - Automated drinking trough integrated
- Integrated feed trough
- Integrated drainage channel
- Nestable