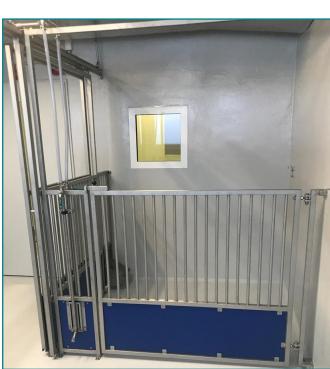

## **INDOOR AREA**

#### **INDOOR AREA**

- Made of stainless steel
- Customized
- Autoclavable after disassembly
- Easy to clean

-

- Gassing resistant
- Automated watering system
- Integrated feed trough

#### **INDOOR AREA**