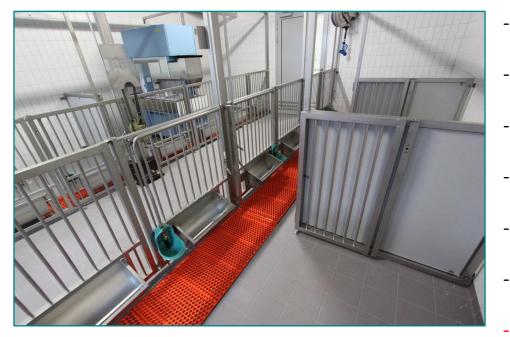

# INDOOR AREA WITH INTEGRATED DRAINAGE CHANNEL

#### **INDOOR AREA WITH INTEGRATED DRAINAGE CHANNEL**

- Made of stainless steel
- Customized
- Autoclavable after disassembly
- Easy to clean
- Gassing resistant
  - Automated drinking trough integrated
- Integrated feed trough
- Integrated drainage channel
- Nestable