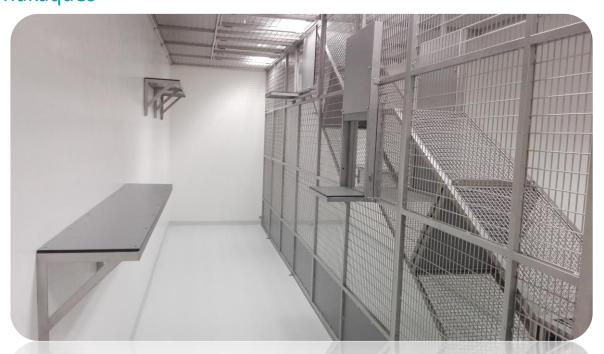

MAKAQUES – MARMOSETS – BABOONS

Makaques

Makaques

**Examples of installations for Makaques** 

 Volière - front, partition and ceiling construction made of mesh matting

- Seat boards wall-mounted
- Catching tunnel from rear wall to front

Examples of installations for Makaques

- Volière front, partition and ceiling construction made of mesh matting
- Seat boards wall-mounted
- Catch tunnel –
   from rear wall to front

- Design for Makaques sliding doors –
   Reduction of the possibility of escape |
   easier handling for animal care takers
- Balconies –
   provide a better view of the animals and
   reduce stress on the animals
- Door and front with crossbars –
   enables better climbing conditions for the
   animals | Possibility of reaching through

- Volière front, partition and ceiling construction made of mesh matting
- Seat boards wall-mounted
- Catch tunnel –
   from rear wall to front

**Marmosets** 

Marmosets