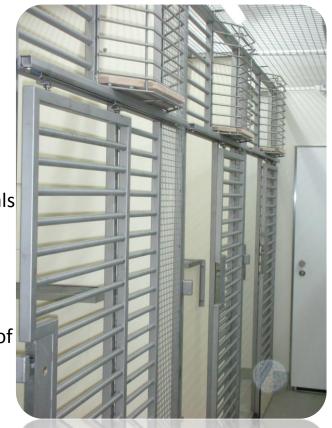

MAKAQUES – MARMOSETS – BABOONS

Makaques

Makaques

**Examples of installations for Makaques** 

 Volière - front, partition and ceiling construction made of mesh matting

- Seat boards wall-mounted
- Catching tunnel from rear wall to front

Examples of installations for Makaques

- Volière front, partition and ceiling construction made of mesh matting
- Seat boards wall-mounted
- Catch tunnel –
   from rear wall to front

- Design for Makaques sliding doors –
   Reduction of the possibility of escape |
   easier handling for animal care takers
- Balconies –
   provide a better view of the animals and
   reduce stress on the animals
- Door and front with crossbars –
   enables better climbing conditions for the
   animals | Possibility of reaching through

- Volière front, partition and ceiling construction made of mesh matting
- Seat boards wall-mounted
- Catch tunnel –
   from rear wall to front

**Marmosets** 

Marmosets