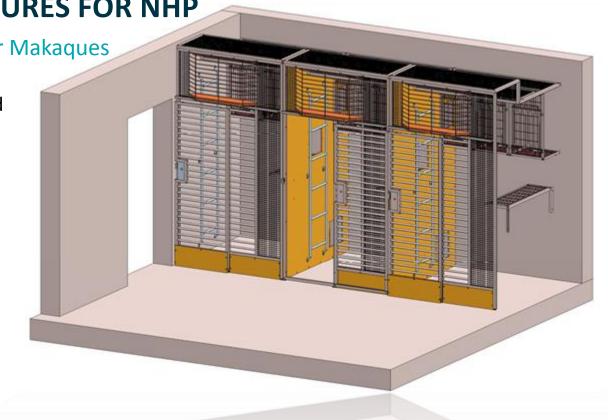

MAKAQUES – MARMOSETS – BABOONS

Makaques

Makaques

**Examples of installations for Makaques** 

 Volière - front, partition and ceiling construction made of mesh matting

- Seat boards wall-mounted
- Catching tunnel from rear wall to front

Examples of installations for Makaques

- Volière front, partition and ceiling construction made of mesh matting
- Seat boards wall-mounted
- Catch tunnel –
   from rear wall to front

- Design for Makaques sliding doors –
   Reduction of the possibility of escape |
   easier handling for animal care takers
- Balconies –
   provide a better view of the animals and
   reduce stress on the animals
- Door and front with crossbars –
   enables better climbing conditions for the
   animals | Possibility of reaching through