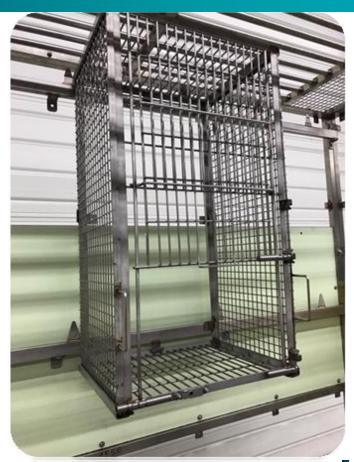

### Examples of installations for Marmosets

- Volière front and ceiling construction made of mesh matting
- 3-fold subdivided catch cage optional
- Partition walls made of Trespa® in different colours => contribution
  to the well-being of animals and
  privacy protection

### Examples of installations for Marmosets

Volière –
 Detail

### Examples of installations for Marmosets

Volière –Detail

### Examples of installations for Marmosets

Volière –Detail

baboons

baboons