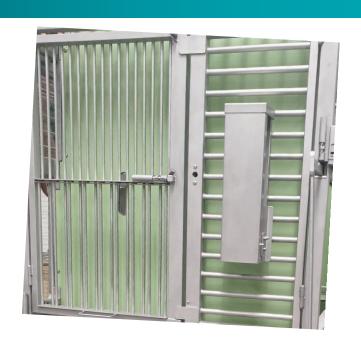

#### Examples of installations for baboons

- Sliding doors reduction of escape possibilities | easier handling for animal caretakers
- Balconies provide a better view onto the animals and reduce stress on the animals
- Door and front with crossbars –
  provides better climbing conditions
  for the animals | possibility of
  reaching through
- Reinforced for keeping baboons

#### Execution of installations for baboons

- Sliding doors reduction of escape possibilities | easier handling for animal keepers
- Balconies provide a better view onto the animals and reduce stress on the animals | has a stressreducing effect
- Door and front with crossbars provides better climbing conditions for the animals | possibility of reaching through
- Reinforced for keeping baboons