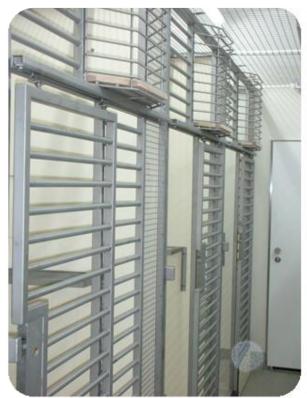

MAKAQUES – MARMOSETS – BABOONS

Makaques

Makaques

**Examples of installations for Makaques** 

 Volière - front, partition and ceiling construction made of mesh matting

- Seat boards wall-mounted
- Catching tunnel from rear wall to front

Examples of installations for Makaques

- Volière front, partition and ceiling construction made of mesh matting
- Seat boards wall-mounted
- Catch tunnel –
   from rear wall to front

- Design for Makaques sliding doors –
   Reduction of the possibility of escape |
   easier handling for animal care takers
- Balconies –
   provide a better view of the animals and
   reduce stress on the animals
- Door and front with crossbars –
   enables better climbing conditions for the
   animals | Possibility of reaching through

- Volière front, partition and ceiling construction made of mesh matting
- Seat boards wall-mounted
- Catch tunnel –
   from rear wall to front

**Marmosets** 

Marmosets