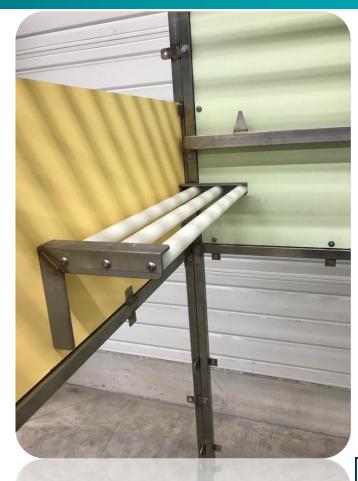

### TRANSPORTABLE CAGES

### TRANSPORTABLE CAGES

- Totally customizable. Just ask to us
- Pull-out rear wall
- Height adjustable by lifter