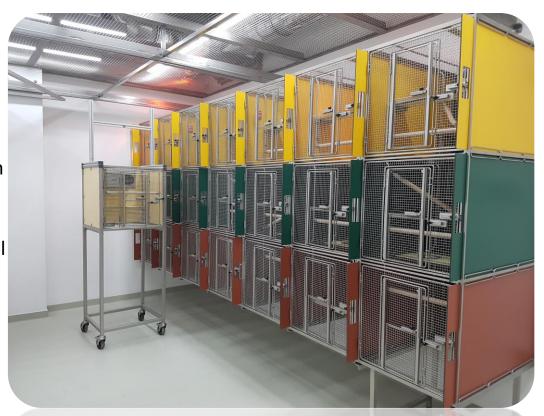

### Examples of installations for Marmosets

- Volière front and ceiling construction made of mesh matting
- 3-fold subdivided catch cage optional
- Partition walls made of Trespa® in different colours => contribution
  to the well-being of animals and
  privacy protection

### Examples of installations for Marmosets

Volière –
 Detail