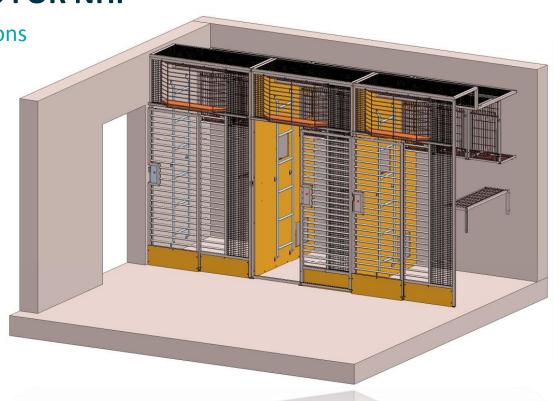

MAKAQUES – MARMOSETS – BABOONS

Makaques

Makaques

**Examples of installations for Makaques** 

 Volière - front, partition and ceiling construction made of mesh matting

- Seat boards wall-mounted
- Catching tunnel from rear wall to front

Examples of installations for Makaques

- Volière front, partition and ceiling construction made of mesh matting
- Seat boards wall-mounted
- Catch tunnel –
   from rear wall to front

- Design for Makaques sliding doors –
   Reduction of the possibility of escape |
   easier handling for animal care takers
- Balconies –
   provide a better view of the animals and
   reduce stress on the animals
- Door and front with crossbars –
   enables better climbing conditions for the
   animals | Possibility of reaching through

- Volière front, partition and ceiling construction made of mesh matting
- Seat boards wall-mounted
- Catch tunnel –
   from rear wall to front

**Marmosets** 

Marmosets