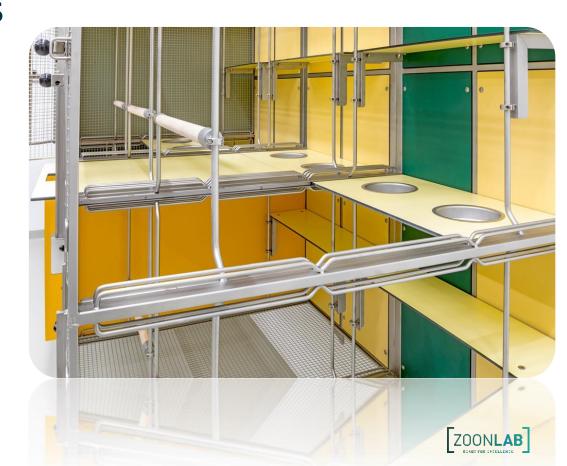

#### Examples of installations for baboons

- Sliding doors reduction of escape possibilities | easier handling for animal caretakers
- Balconies provide a better view onto the animals and reduce stress on the animals
- Door and front with crossbars –
  provides better climbing conditions
  for the animals | possibility of
  reaching through
- Reinforced for keeping baboons

#### Execution of installations for baboons

- Sliding doors reduction of escape possibilities | easier handling for animal keepers
- Balconies provide a better view onto the animals and reduce stress on the animals | has a stressreducing effect
- Door and front with crossbars provides better climbing conditions for the animals | possibility of reaching through
- Reinforced for keeping baboons