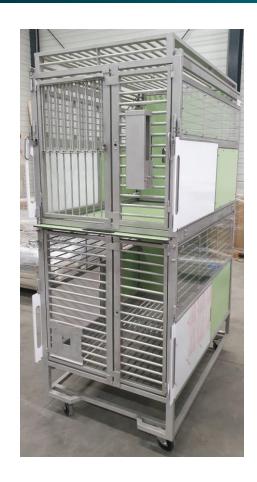

### TRANSPORTABLE CAGES

### TRANSPORTABLE CAGES

- Totally customizable. Just ask to us
- Pull-out rear wall
- Height adjustable by lifter