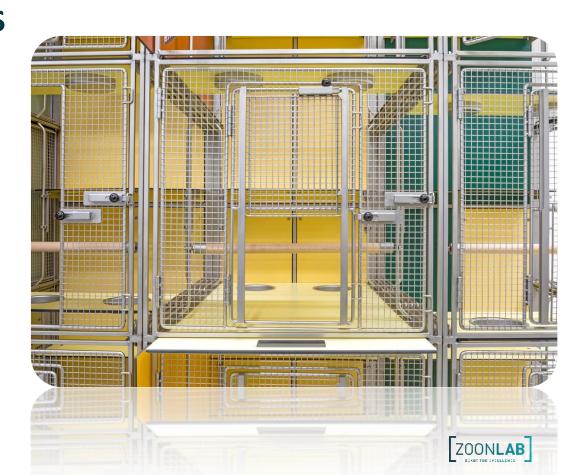

Examples of installations for Makaques

- Volière front, partition and ceiling construction made of mesh matting
- Seat boards wall-mounted
- Catch tunnel –
   from rear wall to front

- Design for Makaques sliding doors –
   Reduction of the possibility of escape |
   easier handling for animal care takers
- Balconies –
   provide a better view of the animals and
   reduce stress on the animals
- Door and front with crossbars –
   enables better climbing conditions for the
   animals | Possibility of reaching through

- Design for Makaques sliding doors –
   Reduction of the possibility of escape |
   easier handling for animal care takers
- Balconies –
   provide a better view of the animals and
   reduce stress on the animals
- Door and front with crossbars –
   enables better climbing conditions for the
   animals | Possibility of reaching through