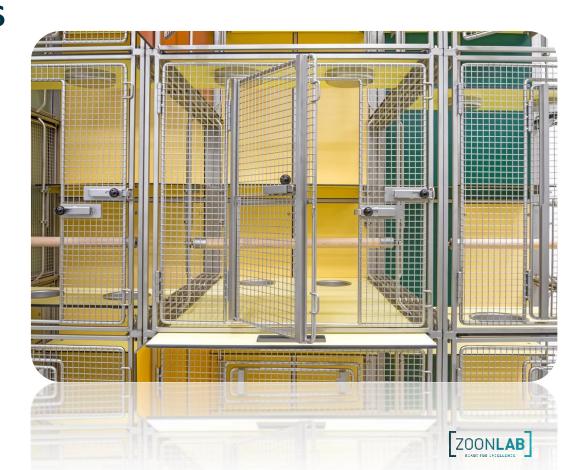

Examples of installations for Makaques

- Volière front, partition and ceiling construction made of mesh matting
- Seat boards wall-mounted
- Catch tunnel –
   from rear wall to front

- Design for Makaques sliding doors –
   Reduction of the possibility of escape |
   easier handling for animal care takers
- Balconies –
   provide a better view of the animals and
   reduce stress on the animals
- Door and front with crossbars –
   enables better climbing conditions for the
   animals | Possibility of reaching through

- Design for Makaques sliding doors –
   Reduction of the possibility of escape |
   easier handling for animal care takers
- Balconies –
   provide a better view of the animals and
   reduce stress on the animals
- Door and front with crossbars –
   enables better climbing conditions for the
   animals | Possibility of reaching through