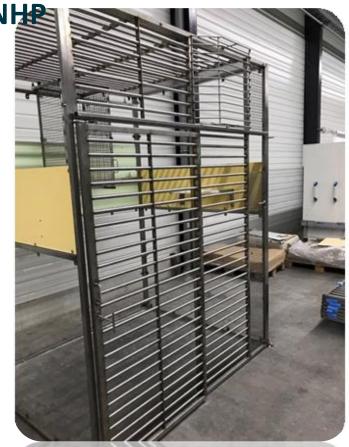

#### Examples of installations for baboons

- Sliding doors reduction of escape possibilities | easier handling for animal caretakers
- Balconies provide a better view onto the animals and reduce stress on the animals
- Door and front with crossbars –
  provides better climbing conditions
  for the animals | possibility of
  reaching through
- Reinforced for keeping baboons

#### Execution of installations for baboons

- Sliding doors reduction of escape possibilities | easier handling for animal keepers
- Balconies provide a better view onto the animals and reduce stress on the animals | has a stressreducing effect
- Door and front with crossbars provides better climbing conditions for the animals | possibility of reaching through
- Reinforced for keeping baboons