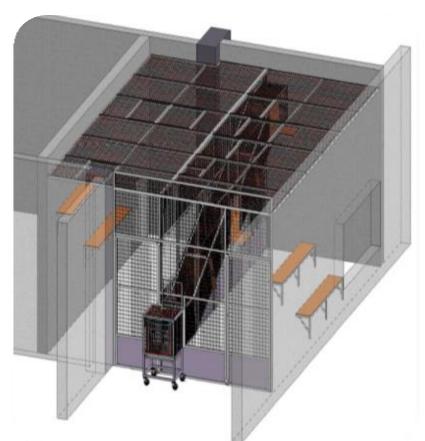

Examples of installations for Makaques

- Volière front, partition and ceiling construction made of mesh matting
- Seat boards wall-mounted
- Catch tunnel –
   from rear wall to front

- Design for Makaques sliding doors –
   Reduction of the possibility of escape |
   easier handling for animal care takers
- Balconies –
   provide a better view of the animals and
   reduce stress on the animals
- Door and front with crossbars –
   enables better climbing conditions for the
   animals | Possibility of reaching through

- Design for Makaques sliding doors –
   Reduction of the possibility of escape |
   easier handling for animal care takers
- Balconies –
   provide a better view of the animals and
   reduce stress on the animals
- Door and front with crossbars –
   enables better climbing conditions for the
   animals | Possibility of reaching through