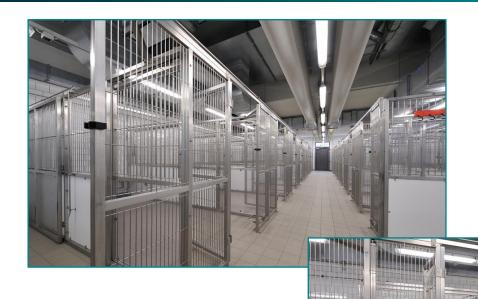

## **INDOOR AREA**

#### **INDOOR AREA**

- Made of stainless steel
- Easy to clean
- Customized
- Gassing resistant
- Autoclavable after disassembly
- Automated watering system and integrated feed trough