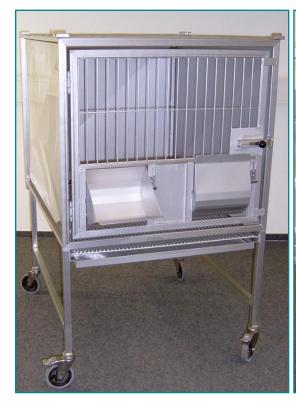

### **MOBILE METABOLISM CAGES**

#### **MOBILE METABOLISM CAGES**

- Made of stainless steel
- Feed trough integrated
- Easy to clean
- Easy to handle/move
- Big front door
- Base and tub can be easily removed
- 2 lockable wheels
- Tub with drain