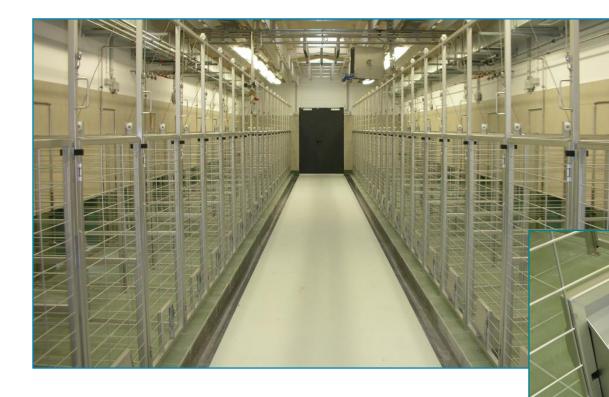

## **INDOOR AREA**

#### **INDOOR AREA**

- Made of stainless steel
- Easy to clean
- Customized
- Gassing resistant
- Autoclavable after disassembly
- Automated watering system and integrated feed trough