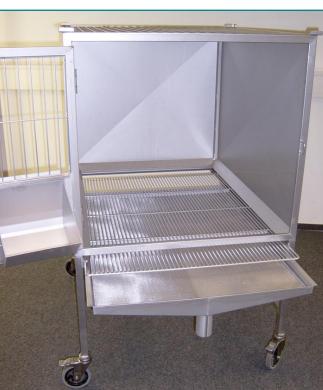

### **MOBILE METABOLISM CAGES**

#### **MOBILE METABOLISM CAGES**

- Made of stainless steel
- Feed trough integrated
- Easy to clean
- Easy to handle/move
- Big front door
- Base and tub can be easily removed
- 2 lockable wheels
- Tub with drain