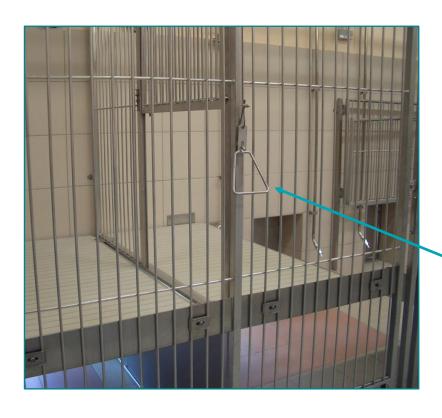

#### 2-LEVELS INDOOR AREA WITH OUTDOOR AREA

- Made of stainless steel
- Gassing resistant
- Autoclavable after disassembly
- Customized
- 2nd Level made of Polypropylene (not autoclavable)
- Easy to clean
- Automated watering system integrated
- Integrated feed trough
- Exit door

#### 2-LEVELS INDOOR AREA WITH OUTDOOR AREA

- Made of stainless steel
- 2nd Level made of Polypropylene (not autoclavable)
- Easy to clean
- Autoclavable after disassembly
- Gassing resistant

Doors between the cages can be opened from outside by cable