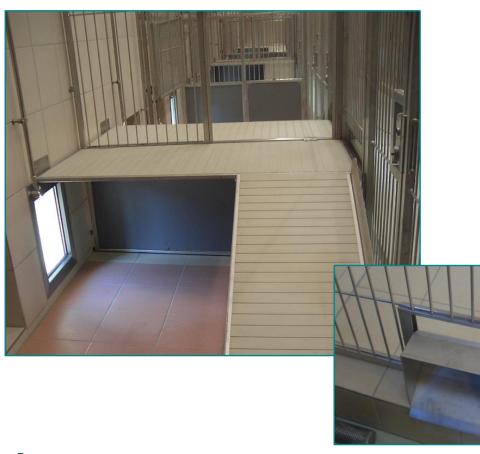

#### 2-LEVELS INDOOR AREA WITH OUTDOOR AREA

- Made of stainless steel
- Gassing resistant
- Autoclavable after disassembly
- Customized
- 2nd Level made of Polypropylene (not autoclavable)
- Easy to clean
- Automated watering system integrated
- Integrated feed trough
- Exit door

#### 2-LEVELS INDOOR AREA WITH OUTDOOR AREA

- Made of stainless steel
- 2nd Level made of Polypropylene (not autoclavable)
- Easy to clean
- Autoclavable after disassembly
- Gassing resistant

Doors between the cages can be opened from outside by cable